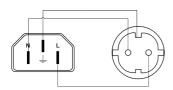

# Power cable - euro power male - schuko power female - German - 3 x 1 5 mm<sup>2</sup>

#### Product information:

The CAB446 is cable that is made for connecting mains power from a Euro power socket to an Schuko power socket. The cable is provided with a Euro power male to a Schuko power female connector. The power cable contains 3 conductors with a section of 1.5 mm<sup>2</sup>

Please look for your local regulation to know which type of connector is allowed in your territory.

### Components:

· CableType: H07RN-F3G1.5 - Power cable



## Properties:



#### **Product Features:**

Application

Rental & MI

# Wiring Diagrams:



#### Variants:

• CAB446/1.5-G - 1,5 meter

# H07RN-F3G1.5 Power cable

This cable is a cable-only used as a production component for PROCAB pre-made cables and is not sold separately or in bulk. Consult the product sheet for detailed information.