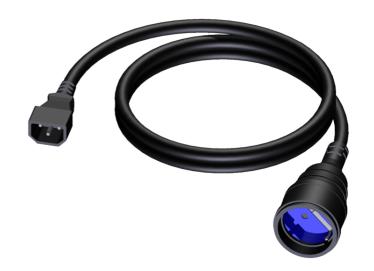

#### Product information:

The CAB446 is cable that is made for connecting mains power from a Euro power socket to an Schuko power socket. The cable is provided with a Euro power male to a Schuko power female connector. The power cable contains 3 conductors with a section of 1.5 mm<sup>2</sup>